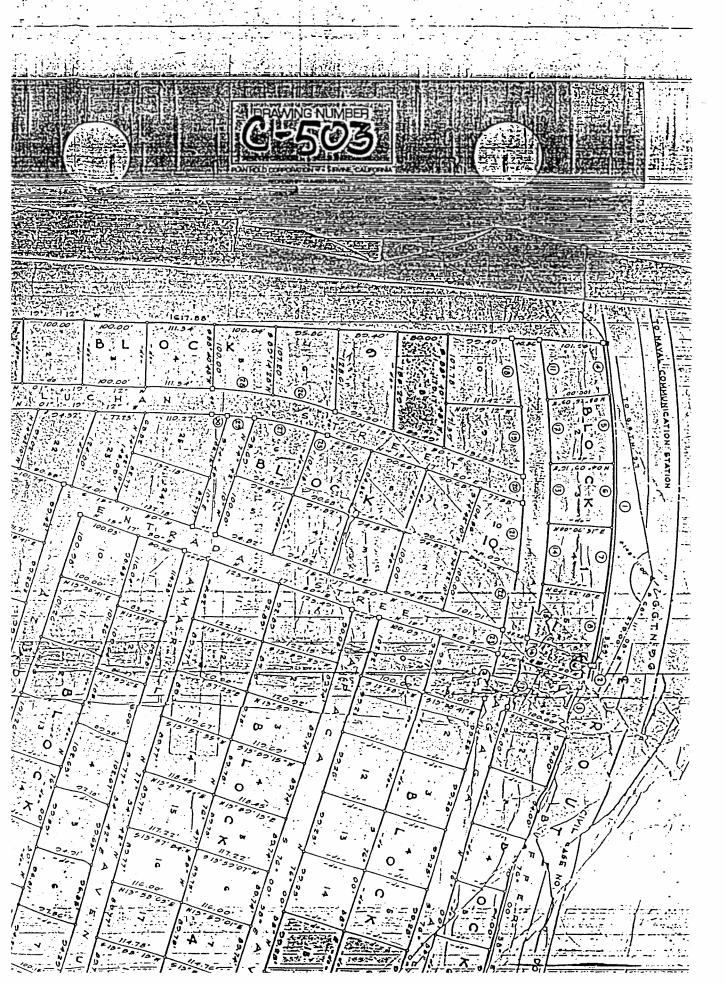

The Honorable Edward D. Reyes Chairman, Committee on Housing and Community Development Twenty-Second Guam Legislature Agana, Guam 96910

Subject:

Section 9, Bill No. 660

Dear Mr. Chairman:

Attached herewith as I had also promised, is a copy of the Subdivision Map of Tract No. 178 in Machanao and wherein, the ten (10) lots which still remains unsold are colorcoded.

Again, I am once more reiterating my position that Tract No. 178 was not a part of the listing of lands transferred to the Commission; that it should not be considered as a Chamorro Land under the Act; and, that in actuality, the Commission should not be objecting to the intent of the Bill on the grounds that it is a Chamorro Land.

The only legitimate claim by the Commission is that a Land Use Permit was issued to Mr. Cruz and therefore, the Commission construed it as an ARENDO LAND and as such, its transferred to the Commission.

The property being label as an ARENDO does not, and cannot nullify the 1972 intention of Tract 178 being subdivided to be sold to landless residents of Guam. That initial and current intention must be held and should not be changed because of the word ARENDO or that because Mr. Cruz was issued a Land Use Permit.

1 1993

attachment: Map

Sincerely yours,

F. L.G. CASTRO

Director, Department of

Land Management