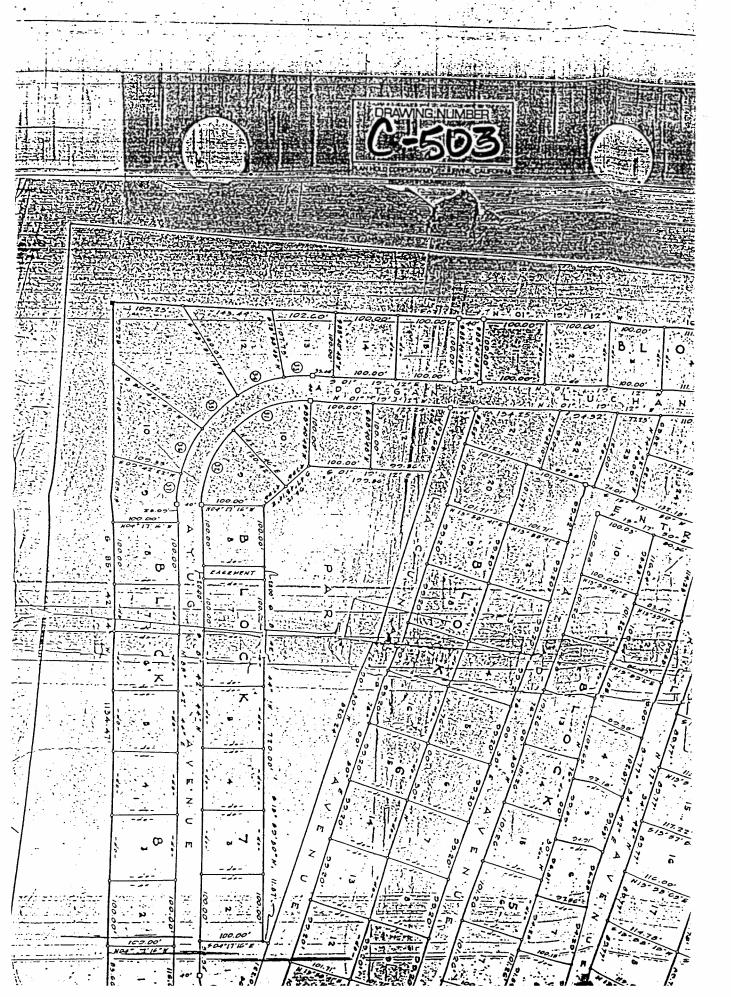

The Honorable Edward D. Reyes Chairman, Committee on Housing and Community Development Twenty-Second Guam Legislature Agana, Guam 96910

Subject:

Section 9, Bill No. 660

Dear Mr. Chairman:

Attached herewith as I had also promised, is a copy of the Subdivision Map of Tract No. 178 in Machanao and wherein, the ten (10) lots which still remains unsold are colorcoded.

Again, I am once more reiterating my position that Tract No. 178 was not a part of the listing of lands transferred to the Commission; that it should not be considered as a Chamorro Land under the Act; and, that in actuality, the Commission should not be objecting to the intent of the Bill on the grounds that it is a Chamorro Land.

The only legitimate claim by the Commission is that a Land Use Permit was issued to Mr. Cruz and therefore, the Commission construed it as an ARENDO LAND and as such, its transferred to the Commission.

The property being label as an ARENDO does not, and cannot nullify the 1972 intention of Tract 178 being subdivided to be sold to landless residents of Guam. That initial and current intention must be held and should not be changed because of the word ARENDO or that because Mr. Cruz was issued a Land Use Permit.

1 1993

attachment: Map

Sincerely yours,

F. L.G. CASTRO

Director, Department of

Land Management